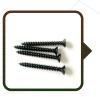

## **WOOD SCREWS**

4 x 35mm black electro plated Torque 15 Head stainless steel wood screw.