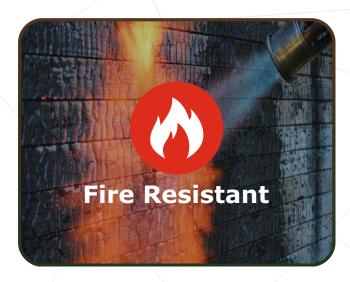

Class B **Fire Rated** 

**Stable** 

Eco Friendly

**Easy** Clean

Low **Maintenance** 

**Low Life Cycle Cost** 

**Long Lasting** 

**Not Rot** 

156 (coverage 142) x 16 x 3600mm solid European Class B Fire rated Perennial composite cladding board available in four contemporary colours.

Teckwood's Perennial cladding range has been tested in accordance with EN13501-1:2007 + A1:2009. Fire classification of construction products and building element – Part 1.

Reaction to Fire Classification: B-s2,d0