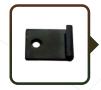

## STARTER CLIP

 $25 \times 34$ mm black electro plated stainless steel starter clip.