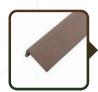

## **L SHAPE 70 X 70MM**

Teckwood's architecturally designed L Shape finishing trim is ideal for finishing off your window returns.