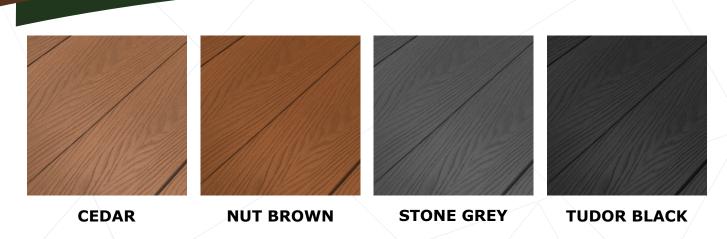

Teckwood's European Class B fire rated Perennial composite cladding is an extremely versatile eco-friendly cladding solution with low life cycle costs. Designed to provide a durable, weather resistant rain screen cladding. Available in four contemporary colours and developed to withstand the most challenging of conditions.

156 (coverage 142) x 16 x 3600mm solid European Class B Fire rated Perennial composite cladding board available in four contemporary colours.

Teckwood's Perennial cladding range has been tested in accordance with EN13501-1:2007 + A1:2009. Fire classification of construction products and building element – Part 1.