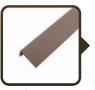

## L SHAPE 50 X 50MM

50 x 50 x 3600mm brushed and sanded European Class B Fire rated composite cladding L shape available in four contemporary colours.